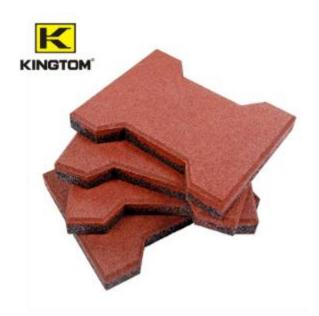

## Racecourse Anti Slip Rubber Interlocking Pavers

Find a huge selection of Racecourse Anti Slip Rubber Interlocking Pavers from China at KINGTOM. Racecourse Rubber Interlocking Pavers with high density rubber material. Wear resistance, with good elasticity. It is made of microporous granular material.

KINGTOM Racecourse Anti Slip Rubber Interlocking Pavers have characteristic design & practical performance & competitive price, for more information on the Racecourse Anti Slip Rubber Interlocking Pavers, please feel free to contact us. Racecourse Anti Slip Rubber Interlocking Pavers with high density rubber material. Wear resistance, with good elasticity.

It is made of microporous granular material. This paver is permeable, breathable and non-slip even in the rain, with beautiful paving results and bright colors. Classic bone patterns are easy to care for.