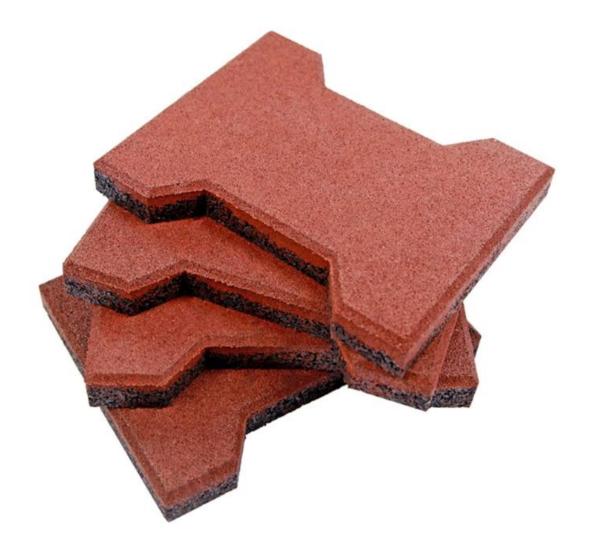

## Racecourse Anti Slip Rubber Interlocking Pavers

Find a huge selection of Racecourse Anti Slip Rubber Interlocking Pavers from China at KINGTOM. Racecourse Rubber Interlocking Pavers with high density rubber material. Wear resistance, with good elasticity. It is made of microporous granular material.

KINGTOM Racecourse Anti Slip Rubber Interlocking Pavers have characteristic design & practical performance & competitive price, for more information on the Racecourse Anti Slip Rubber Interlocking Pavers, please feel free to contact us. Racecourse Anti Slip Rubber Interlocking Pavers with high density rubber material. Wear resistance, with good elasticity.

It is made of microporous granular material. This paver is permeable, breathable and non-slip even in the rain, with beautiful paving results and bright colors. Classic bone patterns are easy to care for.