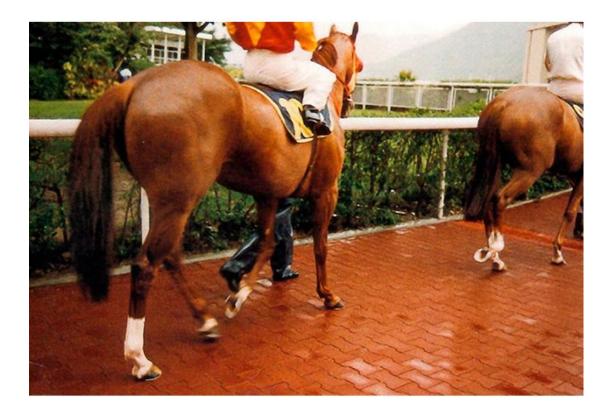

It is made of microporous granular material. This paver is permeable, breathable and non-slip even in the rain, with beautiful paving results and bright colors. Classic bone patterns are easy to care for.

## Pavers:

Rubber interlocking pavers for horse are made of high quality rubber material, it is very durable and weather-resistant and can be used outdoors for a long time. They can be used in temperatures from below 60 degrees Celsius to -60 degrees Celsius: take measurements in advance and leave a residual. Excess parts can be trimmed with a wallpaper knife or other tool to trim the edges. Do not use gasoline, engine oil, thinner and other petroleum solvents. When cleaning, adhesives containing volatile solvents are not required when installed. Before installation, ensure that the ground is firm and flat. Loose ground may be uneven. The mat's surface is made of black rubber granules and dyed pigments.

## **Key Benefits:**

Safety First: provide super anti-slip in wet and dry conditions.

Healthy: horses thrive in a dust free and safe environment.

Tel: <u>+86-592-5674359</u> **Phone:** <u>+86-13959226689</u> **E-Mail:** <u>joe@kingtom.com.cn</u>